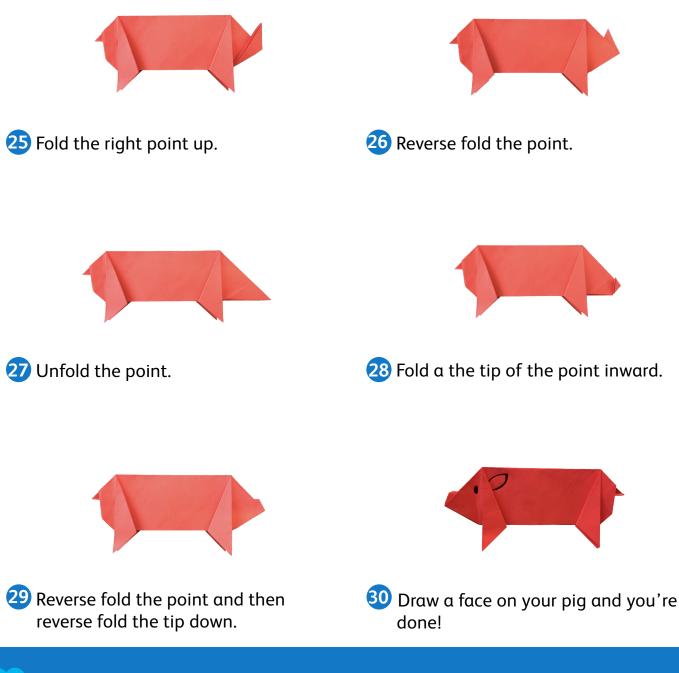

Flip the paper over and do the same thing to the other triangles.

**Instructions continued:** 

**Instructions continued:** 