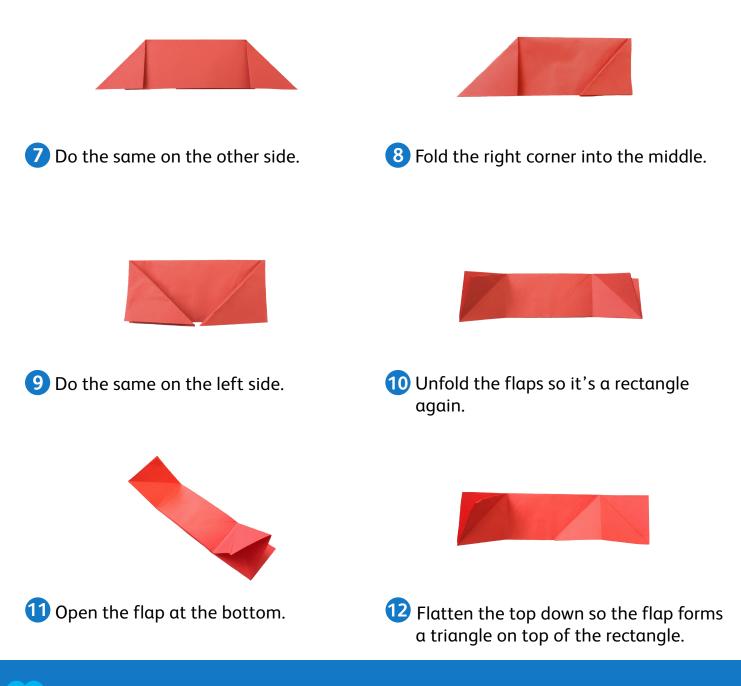

- 5 Unfold the paper you should have four equal rectangles.
- 6 Fold the paper together again and fold the right and left corners down.

## **Instructions continued:**

SPCA Kids

13 Do the same thing on the left side.

14 Flip your paper over and do the same thing to those flaps.

- **15** Fold the right side of the left triangle along the middle.
- **16** Do the same thing to the right side.