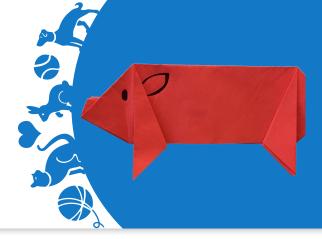

## **Instructions:**



SPCA Kids

**1** Start with a square piece of paper,



**2** Fold the paper in half.

approximately 15cm x 15cm.

- 3 Next, turn the paper and bring edges to the centre crease.
- 4 Fold the paper in half along the crease.



- 5 Unfold the paper you should have four equal rectangles.
- 6 Fold the paper together again and fold the right and left corners down.





## **Instructions continued:**

SPCA Kids







## **Instructions continued:**

SPCA Kids



13 Do the same thing on the left side.



14 Flip your paper over and do the same thing to those flaps.





- **15** Fold the right side of the left triangle along the middle.
- **16** Do the same thing to the right side.



Flip the paper over and do the same thing to the other triangles.









**Instructions continued:** 







**Instructions continued:**