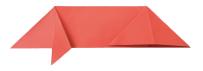

Flip the paper over and do the same thing to the other triangles.

**Instructions continued:** 

**Instructions continued:** 