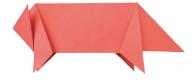

## **Instructions continued:**

SPCA Kids

13 Do the same thing on the left side.

14 Flip your paper over and do the same thing to those flaps.

- **15** Fold the right side of the left triangle along the middle.
- **16** Do the same thing to the right side.