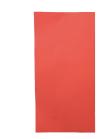

## **Instructions:**

SPCA Kids

**1** Start with a square piece of paper,

**2** Fold the paper in half.

approximately 15cm x 15cm.

- 3 Next, turn the paper and bring edges to the centre crease.
- 4 Fold the paper in half along the crease.