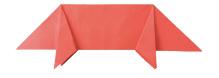

## **Instructions:**



SPCA Kids

**1** Start with a square piece of paper,



**2** Fold the paper in half.

approximately 15cm x 15cm.

- 3 Next, turn the paper and bring edges to the centre crease.
- 4 Fold the paper in half along the crease.



- 5 Unfold the paper you should have four equal rectangles.
- 6 Fold the paper together again and fold the right and left corners down.





## **Instructions continued:**

SPCA Kids







## **Instructions continued:**

SPCA Kids



13 Do the same thing on the left side.



14 Flip your paper over and do the same thing to those flaps.





- **15** Fold the right side of the left triangle along the middle.
- **16** Do the same thing to the right side.



Flip the paper over and do the same thing to the other triangles.









**Instructions continued:** 







**Instructions continued:**