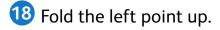

## **Instructions continued:**

SPCA Kids

13 Do the same thing on the left side.

14 Flip your paper over and do the same thing to those flaps.

- **15** Fold the right side of the left triangle along the middle.
- **16** Do the same thing to the right side.