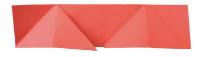

## **Instructions continued:**

SPCA Kids

13 Do the same thing on the left side.

14 Flip your paper over and do the same thing to those flaps.

- **15** Fold the right side of the left triangle along the middle.
- **16** Do the same thing to the right side.