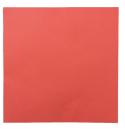

## **Instructions:**

SPCA Kids

**1** Start with a square piece of paper,

**2** Fold the paper in half.

approximately 15cm x 15cm.

- 3 Next, turn the paper and bring edges to the centre crease.
- 4 Fold the paper in half along the crease.