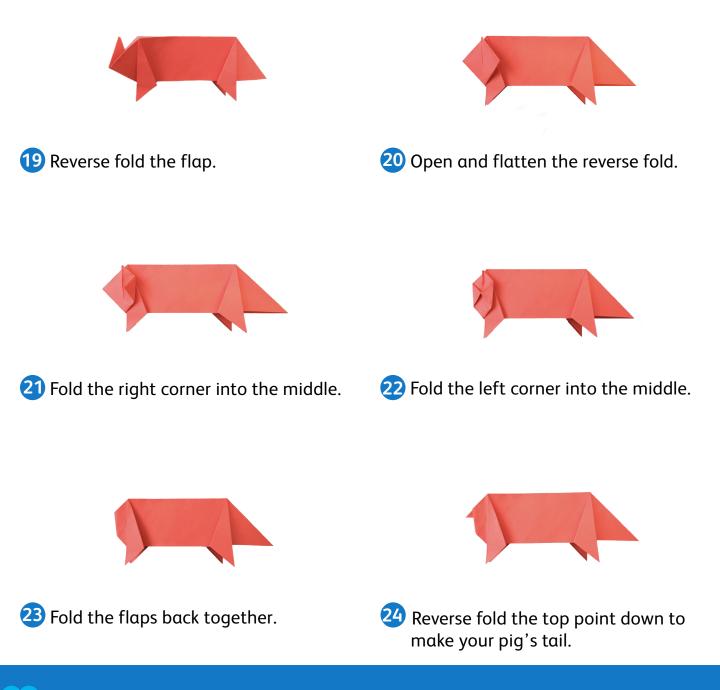

## **Instructions continued:**

SPCA Kids

13 Do the same thing on the left side.

14 Flip your paper over and do the same thing to those flaps.

- **15** Fold the right side of the left triangle along the middle.
- **16** Do the same thing to the right side.

Flip the paper over and do the same thing to the other triangles.

**Instructions continued:** 

**Instructions continued:** 