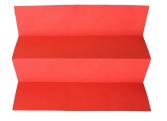

## **Instructions:**

SPCA Kids

**1** Start with a square piece of paper,

**2** Fold the paper in half.

approximately 15cm x 15cm.

- 3 Next, turn the paper and bring edges to the centre crease.
- 4 Fold the paper in half along the crease.

- 5 Unfold the paper you should have four equal rectangles.
- 6 Fold the paper together again and fold the right and left corners down.