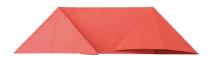

## **Instructions continued:**

SPCA Kids

13 Do the same thing on the left side.

14 Flip your paper over and do the same thing to those flaps.

- **15** Fold the right side of the left triangle along the middle.
- **16** Do the same thing to the right side.