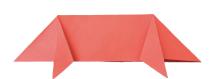

Flip the paper over and do the same thing to the other triangles.

**Instructions continued:** 

**Instructions continued:** 