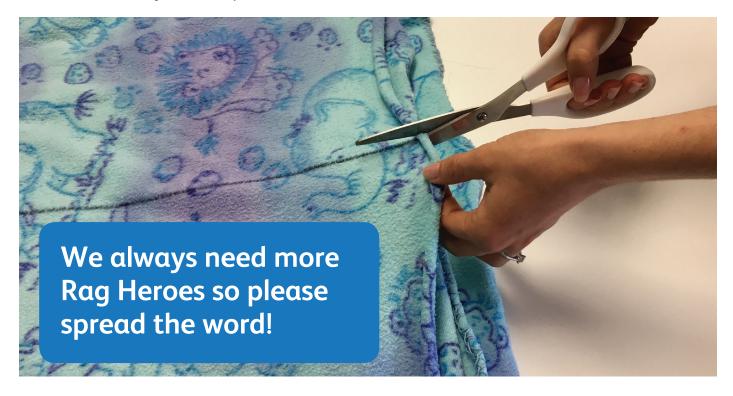

Our wonderful rag heroes make these much needed rags for us, so SPCA animals can have sparkly, clean enclosures.

To become a Rag Hero you can collect clean flannelette sheets, pure/heavy cotton sheets and pillow cases and then cut these into 40cm x 40cm squares (rags!)

Or you can contact our Volunteer Coordinators who will supply you with sheets which you can cut up at your own time and at your own place.