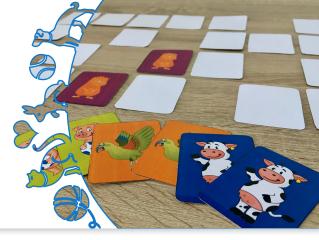

## SPCA Mascot Memory Cards

Print these awesome SPCA Mascot Memory Cards on card paper, cut them out, and test your memory skills with the game below!

## **Instructions:**

Place the cards face down in even columns and rows (ex. 5 x 5). You can use as many of the pairs as you would like to start, then you can add more each game until you're using all of the cards. Flip one card, then flip another card to try and find its pair. If you find a match, you keep the pair and have another turn. If you do not find a match, turn the cards back over and the next player gets their turn, and so on. The player with the most matches at the end wins!