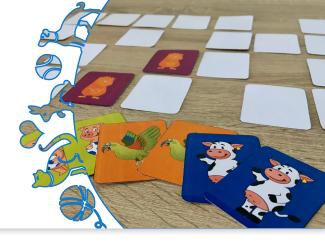

## SPCA Mascot Memory Cards

Print these awesome SPCA Mascot Memory Cards on card paper, cut them out, and test your memory skills with the game below!

## **Instructions:**

Place the cards face down in even columns and rows (ex. 5 x 5). You can use as many of the pairs as you would like to start, then you can add more each game until you're using all of the cards. Flip one card, then flip another card to try and find its pair. If you find a match, you keep the pair and have another turn. If you do not find a match, turn the cards back over and the next player gets their turn, and so on. The player with the most matches at the end wins!