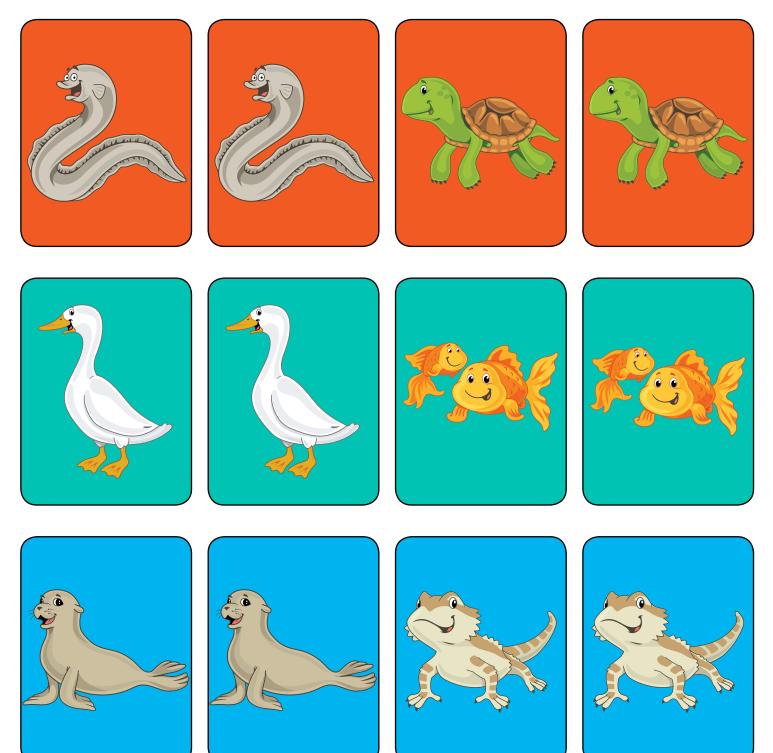

## SPCA Mascot Memory Cards

Print these awesome SPCA Mascot Memory Cards on card paper, cut them out, and test your memory skills with the game below!

## **Instructions:**

Place the cards face down in even columns and rows (ex. 5 x 5). You can use as many of the pairs as you would like to start, then you can add more each game until you're using all of the cards. Flip one card, then flip another card to try and find its pair. If you find a match, you keep the pair and have another turn. If you do not find a match, turn the cards back over and the next player gets their turn, and so on. The player with the most matches at the end wins!