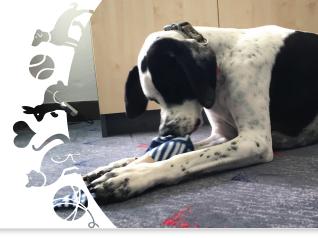

## **Treat roll Instructions**

A simple puzzle that's great for dogs. This provides mental stimulation and keeps dogs engaged. Make sure you always supervise your companion animal while they are playing with enrichment toys!

## **Instructions:**

- 1 Cut fleece into a size that will fit snuggly inside the toilet paper/paper towel roll.
- 2 Scattered kibble on the material and roll up.

- **3** Feed the material through the toilet paper/paper towel roll.
- 4 Make sure that the ends are sticking out for easier removal.