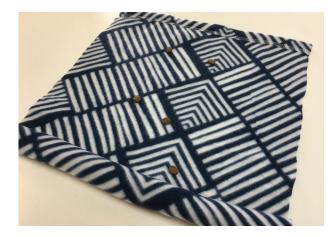

## **Materials needed:**

- > Paper towel roll or toilet paper roll
- > Fabric (fleece/blanket/ sheet)
- > Scissors

## **Instructions:**

- 1 Cut fleece into a size that will fit snuggly inside the toilet paper/paper towel roll.
- 2 Scattered kibble on the material and roll up.

- **3** Feed the material through the toilet paper/paper towel roll.
- 4 Make sure that the ends are sticking out for easier removal.