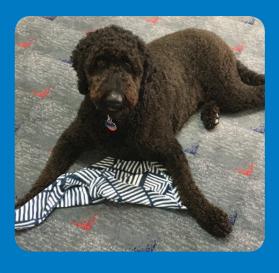

## **Treat roll Instructions**

A simple puzzle that's great for dogs. This provides mental stimulation and keeps dogs engaged. Make sure you always supervise your companion animal while they are playing with enrichment toys!

## **Instructions:**

- 1 Cut fleece into a size that will fit snuggly inside the toilet paper/paper towel roll.
- 2 Scattered kibble on the material and roll up.

- **3** Feed the material through the toilet paper/paper towel roll.
- 4 Make sure that the ends are sticking out for easier removal.