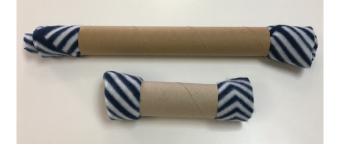

## **Materials needed:**

- > Paper towel roll or toilet paper roll
- > Fabric (fleece/blanket/ sheet)
- > Scissors

## **Instructions:**

- 1 Cut fleece into a size that will fit snuggly inside the toilet paper/paper towel roll.
- 2 Scattered kibble on the material and roll up.

- **3** Feed the material through the toilet paper/paper towel roll.
- 4 Make sure that the ends are sticking out for easier removal.