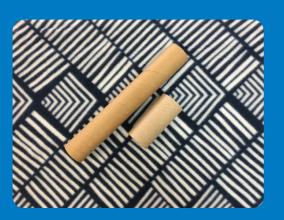

## **Materials needed:**

- > Paper towel roll or toilet paper roll
- > Fabric (fleece/blanket/ sheet)
- > Scissors

## **Instructions:**

- 1 Cut fleece into a size that will fit snuggly inside the toilet paper/paper towel roll.
- 2 Scattered kibble on the material and roll up.

- **3** Feed the material through the toilet paper/paper towel roll.
- 4 Make sure that the ends are sticking out for easier removal.