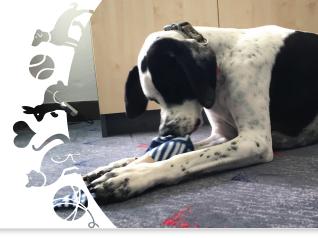

## **Treat Roll Instructions**

A simple puzzle that's great for dogs. This provides mental stimulation and keeps dogs engaged. Make sure you always supervise your companion animal while they are playing with enrichment toys!

## **Instructions:**

- 1 Cut fleece into α size that will fit snuggly inside the cardboard tubes.
- 2 Scattered kibble on the material and roll up.

- 3 Feed the material through the cardboard tubes.
- 4 Make sure that the ends are sticking out for easier removal.