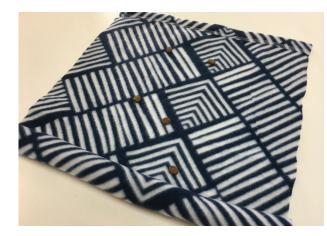

## **Materials needed:**

- > Cardboard tubes
- > Fabric (fleece/blanket/ sheet)
- > Scissors

## **Instructions:**

- 1 Cut fleece into α size that will fit snuggly inside the cardboard tubes.
- 2 Scattered kibble on the material and roll up.

- 3 Feed the material through the cardboard tubes.
- 4 Make sure that the ends are sticking out for easier removal.