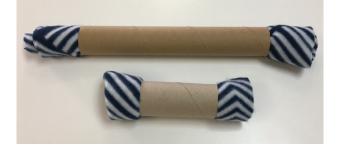

## **Materials needed:**

- > Cardboard tubes
- > Fabric (fleece/blanket/ sheet)
- > Scissors

## **Instructions:**

- 1 Cut fleece into α size that will fit snuggly inside the cardboard tubes.
- 2 Scattered kibble on the material and roll up.

- 3 Feed the material through the cardboard tubes.
- 4 Make sure that the ends are sticking out for easier removal.