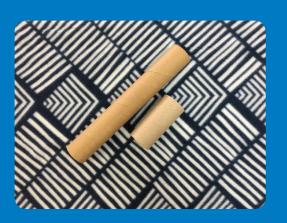

## **Materials needed:**

- > Cardboard tubes
- > Fabric (fleece/blanket/ sheet)
- > Scissors

## **Instructions:**

- 1 Cut fleece into α size that will fit snuggly inside the cardboard tubes.
- 2 Scattered kibble on the material and roll up.

- 3 Feed the material through the cardboard tubes.
- 4 Make sure that the ends are sticking out for easier removal.