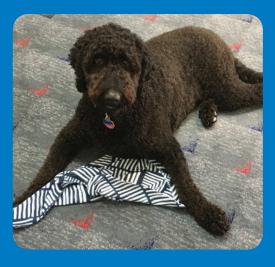

## **Treat Roll Instructions**

A simple puzzle that's great for dogs. This provides mental stimulation and keeps dogs engaged. Make sure you always supervise your companion animal while they are playing with enrichment toys!

## **Instructions:**

- 1 Cut fleece into α size that will fit snuggly inside the cardboard tubes.
- 2 Scattered kibble on the material and roll up.

- 3 Feed the material through the cardboard tubes.
- 4 Make sure that the ends are sticking out for easier removal.