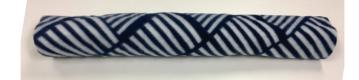

## **Instructions:**

1 Cut a piece of fabric big enough to wrap around the water bottle a few times

Be sure to leave excess material at both ends

- 2 Cut two separate strips of fabric about 3cm x 15cm.
- 3 Wrap the fabric around the water bottle.

4 Tightly secure the bottle in the centre by tying the strips of fabric at both ends.

5 Cut the excess fabric into strips.

Visit www.kids.spcaeducation.org.nz for more things to make and do.