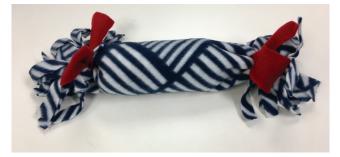

## **Instructions:**

1 Cut a piece of fabric big enough to wrap around the water bottle a few times

Be sure to leave excess material at both ends

- 2 Cut two separate strips of fabric about 3cm x 15cm.
- 3 Wrap the fabric around the water bottle.

4 Tightly secure the bottle in the centre by tying the strips of fabric at both ends.

5 Cut the excess fabric into strips.

Visit www.kids.spcaeducation.org.nz for more things to make and do.