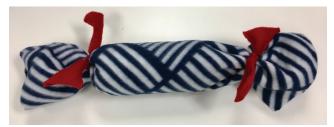

4 Tightly secure the bottle in the centre by tying the strips of fabric at both ends.

5 Cut the excess fabric into strips.

Visit www.kids.spcaeducation.org.nz for more things to make and do.