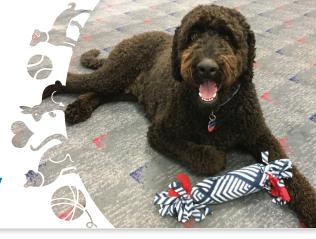

## Water Bottle Crackle Toy

This toy is great for dogs as it encourages self-directed play. It can also strengthen the bond between you and your animal when you use it together!