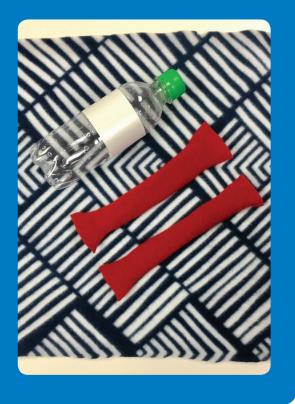

## **Materials needed:**

- > Clean, empty bottle (not seen in photo – remove cap and plastic ring first)
- > Fabric (fleece or flannelette sheet/ pillow case – you can also use a sock!)
- > Scissors

## **Instructions:**

1 Cut a piece of fabric big enough to wrap around the water bottle a few times

Be sure to leave excess material at both ends

- 2 Cut two separate strips of fabric about 3cm x 15cm.
- 3 Wrap the fabric around the water bottle.